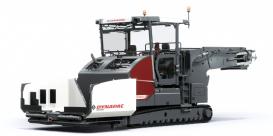

## MF2500CM Mobile feeders



## TECHNICAL DATA MASSES

| Transport mass   | 21 t    |
|------------------|---------|
| DIMENSIONS       |         |
| Transport length | 10.62 m |
| Transport width  | 2.55 m  |
| Transport height | 3.10 m  |
| Front ramp angle | 12°     |
|                  |         |

## MATERIAL HOPPER

| Capacity | 7 m³ (15 t) |
|----------|-------------|
| TRACTION |             |

| Operating speed, max | 25 m/min |
|----------------------|----------|
| Transport speed, max | 4 km/h   |

### ENGINE

| Manufacturer/Model     |
|------------------------|
| Rated power, SAE J1995 |
| Electrical system      |
| Emissions according to |
| Fuel tank capacity     |
|                        |

Cummins QSB 6.7-C220 164 kW (220 hp ) @ 2200 rpm 24 V EU Stage III /EPA Tier 3 300 I

### ENGINE

| Manufactur