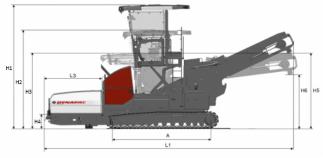

# DIMENSIONS

## DIMENSIONS

| A. Axle track               | 3.90 m  |
|-----------------------------|---------|
| B1. Width, max.             | 3.35 m  |
| B2. Width, standard         | 2.55 m  |
| B3. Width, center of tracks | 2.09 m  |
| C1. Track width             | 320 mm  |
| H1. Height, max.            | 5.02 m  |
| H2. Height                  | 4 m     |
| H3. Height, transport       | 3.10 m  |
| H4. Dumping height          | 570 mm  |
| H5. Feeding height, max.    | 3.0 m   |
| H6. Feeding height, min.    | 2.1 m   |
| L1. Length                  | 10.24 m |
| L3. Length, hopper          | 2.23 m  |