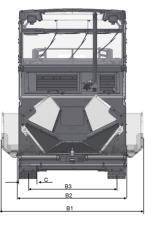

# DIMENSIONS

## DIMENSIONS

| A. Axle track               | 3.90 m  |
|-----------------------------|---------|
| B1. Width, max.             | 3.35 m  |
| B2. Width, standard         | 2.55 m  |
| B3. Width, center of tracks | 2.09 m  |
| C1. Track width             | 320 mm  |
| H1. Height, max.            | 5.02 m  |
| H2. Height                  | 4 m     |
| H3. Height, transport       | 3.10 m  |
| H4. Dumping height          | 570 mm  |
| H5. Feeding height, max.    | 3.0 m   |
| H6. Feeding height, min.    | 2.1 m   |
| L1. Length                  | 10.24 m |
| L3. Length, hopper          | 2.23 m  |