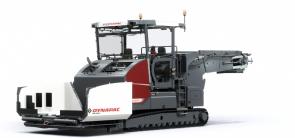

y variable                                            |
| Conveyor width                         | 1.20 m                                                         |
| Feeding height (max/min)               | 3.0 m /2.1 m                                                   |
| Feed capacity                          | 4000 t/h                                                       |
| Feed capacity, optional swing conveyor | 2000 t/h                                                       |

#### Find us locally at www.dynapac.com

We reserve the right to change specifications without notice. Photos and illustrations do not always show standard versions of machines. The above information is a general description only, all informations are supplied without liability.



## MF2500CM Mobile feeders



# DIMENSIONS



## DIMENSIONS

| A. Axle track               | 3.90 m  |
|-----------------------------|---------|
| B1. Width, max.             | 3.35 m  |
| B2. Width, standard         | 2.55 m  |
| B3. Width, center of tracks | 2.09 m  |
| C1. Track width             | 320 mm  |
| H1. Height, max.            | 5.02 m  |
| H2. Height                  | 4 m     |
| H3. Height, transport       | 3.10 m  |
| H4. Dumping height          | 570 mm  |
| H5. Feeding height, max.    | 3.0 m   |
| H6. Feeding height, min.    | 2.1 m   |
| L1. Length                  | 10.24 m |
| L3. Length, hopper          | 2.23 m  |



#### Find us locally at www.dynapac.com

We reserve the right to change specifications without notice. Photos and illustrations do not always show standard versions of machines