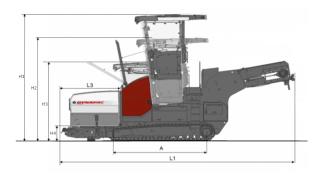

# DIMENSIONS

## DIMENSIONS

| A. Axle track               | 3.97 m |
|-----------------------------|--------|
| B1. Width, max.             | 3.35 m |
| B2. Width, standard         | 2.55 m |
| B3. Width, center of tracks | 2.09 m |
| C1. Track width             | 320 mm |
| H1. Height, max.            | 5.02 m |
| H2. Height                  | 4 m    |
| H3. Height, transport       | 3.10 m |
| H4. Dumping height          | 530 mm |
| L1. Length                  | 9.25 m |
| L3. Length, hopper          | 2.23 m |
|                             |        |