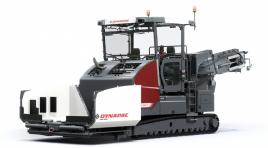

## **MF2500CS Mobile feeders**



## **TECHNICAL DATA MASSES**

| Transport mass   | 20 t   |
|------------------|--------|
| DIMENSIONS       |        |
| Transport length | 9.25 m |
| Transport width  | 2.55 m |
| Transport height | 3.10 m |
| Front ramp angle | 10°    |
|                  |        |

## **MATERIAL HOPPER**

| Capacity | 7 m³ (13 t) |
|----------|-------------|
| TRACTION |             |

| Operating speed, max | 25 m/min |
|----------------------|----------|
| Transport speed, max | 4 km/h   |

### **ENGINE**

| Manufacturer/Model     |
|------------------------|
| Rated power, SAE J1995 |
| Electrical system      |
| Emissions according to |
| Fuel tank capacity     |
|                        |

Cummins B 6.7-C225 168 kW (225 hp ) @ 2200 rpm 24 V EU Stage V /EPA Tier 4f 360 I

Pubbor bolt on two chai