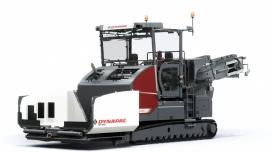

stiffeners. |
|-------------------------------------------|--------------------------------|
| Conveyor speed                            | Constantly variable            |
| Conveyor width                            | 1.20 m                         |
| Feeding height (max/min)                  | 2.5 m /2.15 m                  |
| Feed capacity                             | 4000 t/h                       |
| Feed capacity, optional swing<br>conveyor | 2000 t/h                       |

#### Find us locally at www.dynapac.com

We reserve the right to change specifications without notice. Photos and illustrations do not always show standard versions of machines. The above information is a general description only, all informations are supplied without liability.



## MF2500CS Mobile feeders



# DIMENSIONS



## DIMENSIONS

| A. Axle track               | 3.97 m |
|-----------------------------|--------|
| B1. Width, max.             | 3.35 m |
| B2. Width, standard         | 2.55 m |
| B3. Width, center of tracks | 2.09 m |
| C1. Track width             | 320 mm |
| H1. Height, max.            | 5.02 m |
| H2. Height                  | 4 m    |
| H3. Height, transport       | 3.10 m |
| H4. Dumping height          | 530 mm |
| L1. Length                  | 9.25 m |
| L3. Length, hopper          | 2.23 m |
|                             |        |



#### Find us locally at www.dynapac.com

We reserve the right to change specifications without notice. Photos and illustrations do not always show standard versions of machines. The above information is a general description only,