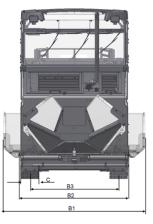

# DIMENSIONS

## DIMENSIONS

| A. Axle track               | 3.97 m |
|-----------------------------|--------|
| B1. Width, max.             | 3.35 m |
| B2. Width, standard         | 2.55 m |
| B3. Width, center of tracks | 2.09 m |
| C1. Track width             | 320 mm |
| H1. Height, max.            | 5.02 m |
| H2. Height                  | 4 m    |
| H3. Height, transport       | 3.10 m |
| H4. Dumping height          | 530 mm |
| L1. Length                  | 9.25 m |
| L3. Length, hopper          | 2.23 m |
|                             |        |